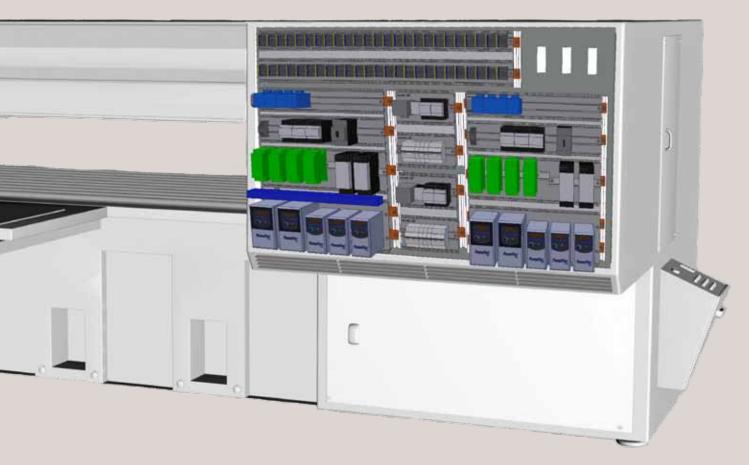

- ProFlex reduces the complexity of switchgears in a unique way, saving time, space and costs.
- We design, produce and coat busbars made of copper, aluminum and Cuponal. For this purpose, we offer innovative concepts and fully automated machines.
- We rely on a comprehensive range of services in terms of sheet metal processing, powder coating, manufacturing with lasers and latest versions of bending technology.
- We offer our customers the complete machining and assembly of modules, from the product specification up to the final technical inspection.