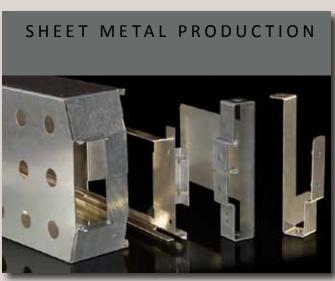

- ProFlex reduces the complexity of switchgears in a unique way, saving time, space and costs.
- We design, produce and coat busbars made of copper, aluminum and Cuponal. For this purpose, we offer innovative concepts and fully automated machines.
- We rely on a comprehensive range of services in terms of sheet metal processing, powder coating, manufacturing with lasers and latest versions of bending technology.
- We offer our customers the complete machining and assembly of modules, from the product specification up to the final technical inspection.