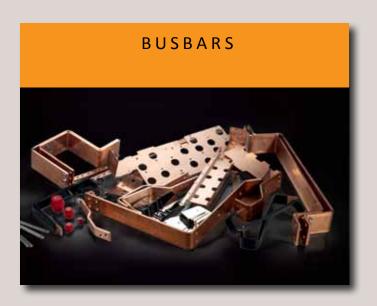

- ProFlex reduces the complexity of switchgears in a unique way, saving time, space and costs.
- We design, produce and coat busbars made of copper, aluminum and Cuponal. For this purpose, we offer innovative concepts and fully automated machines.
- We rely on a comprehensive range of services in terms of sheet metal processing, powder coating, manufacturing with lasers and latest versions of bending technology.
- We offer our customers the complete machining and assembly of modules, from the product specification up to the final technical inspection.