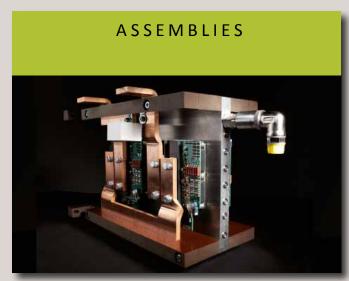

- ProFlex reduces the complexity of switchgears in a unique way, saving time, space and costs.
- We design, produce and coat busbars made of copper, aluminum and Cuponal. For this purpose, we offer innovative concepts and fully automated machines.
- We rely on a comprehensive range of services in terms of sheet metal processing, powder coating, manufacturing with lasers and latest versions of bending technology.
- We offer our customers the complete machining and assembly of modules, from the product specification up to the final technical inspection.