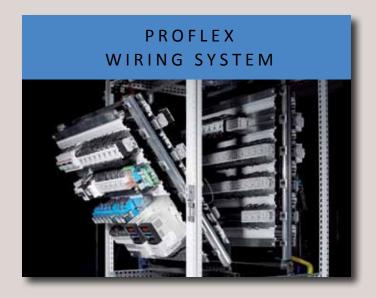

- ProFlex reduces the complexity of switchgears in a unique way, saving time, space and costs.
- We design, produce and coat busbars made of copper, aluminum and Cuponal. For this purpose, we offer innovative concepts and fully automated machines.
- We rely on a comprehensive range of services in terms of sheet metal processing, powder coating, manufacturing with lasers and latest versions of bending technology.
- We offer our customers the complete machining and assembly of modules, from the product specification up to the final technical inspection.